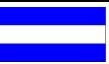

# Flags - Orange Course



# **Red flag**

Boards must start on starboard



#### Δ

No more racing



## Н

Go home



#### ı

Round the ends



#### L

Follow me



#### M

Mark of the course



#### N

Started races abandoned



#### ۱۸/

Shorten course new committee boat



# S

Shorten course



### U

**UFD** 



## X

Individual recall



# 1<sup>st</sup> Sub

General recall



#### **AP**

Postponement



# **Black flag**

BFD



# Orange flag

Start / finish line



# **Class flag**

Wing Foil



# **Class flag**

Techno



# **Class flag**

Raceboard



# **Class flag**

Formula foil, Freeride foil, iQFOiL Senior, iQFOiL youth, & iQFOiL ladies



# **Class flag**

iQFOiL Junior

# Windfoil/Wing



#### C

Change of course Displayed with class flag

# On the shore



#### L

Change to SI's



#### Υ

**Buoyancy** aid



# **Numeral 3**

Wetsuit